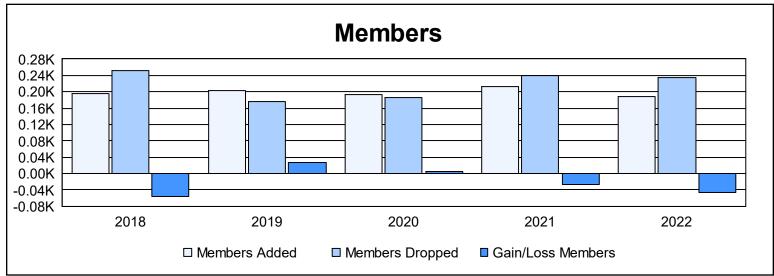

District 201N1 As of June 2022 Cumulative

| Year      | New<br>Clubs | Dropped<br>Clubs | Gain/<br>Loss<br>Clubs | New<br>Members | Charter<br>Members | Reinstate<br>Members | Transfer<br>Members | Total<br>Member<br>Added | Total<br>Members<br>Dropped | Gain/<br>Loss<br>Members |
|-----------|--------------|------------------|------------------------|----------------|--------------------|----------------------|---------------------|--------------------------|-----------------------------|--------------------------|
| 2017-2018 | 1            | 1                | 0                      | 145            | 25                 | 6                    | 19                  | 195                      | 251                         | -56                      |
| 2018-2019 | 0            | 0                | 0                      | 173            | 2                  | 9                    | 18                  | 202                      | 176                         | 26                       |
| 2019-2020 | 2            | 0                | 2                      | 123            | 57                 | 5                    | 8                   | 193                      | 187                         | 6                        |
| 2020-2021 | 2            | 1                | 1                      | 125            | 66                 | 2                    | 20                  | 213                      | 240                         | -27                      |
| 2021-2022 | 0            | 0                | 0                      | 156            | 7                  | 9                    | 17                  | 189                      | 235                         | -46                      |
| Average   | 1            | 0                | 1                      | 144            | 31                 | 6                    | 16                  | 198                      | 218                         | -19                      |